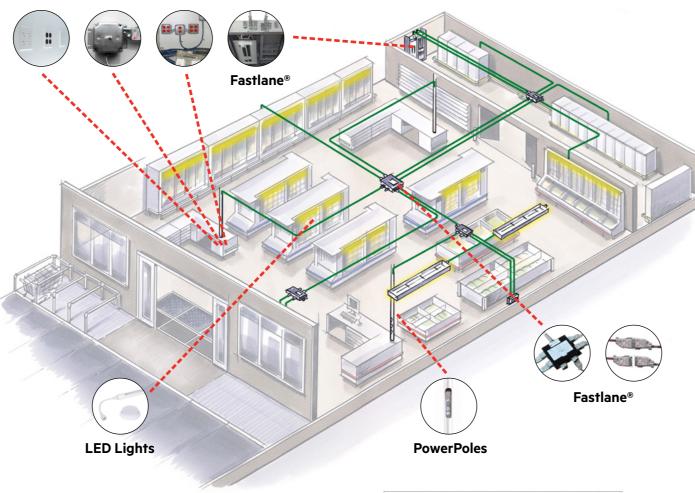

# POWER SOLUTIONS FOR ANY ENVIRONMENT

# **POWER DISTRIBUTION SOLUTIONS**

Simply energize your store or any commercial environment with our plug-and-play systems. Our lighting products and modular power systems are easy to use, aesthetic and safe. From creating your specific electrical plan to installation of our manufactured products, we can provide significant efficiency with your power needs.

### FASTLANE® Total Store 'Plug&Play' System

Boston's FastLane® modular wiring solutions are cost-effective 'Plug & Play' wiring methods that carry power and voice/data from electrical and computer patch panels to your selling floor.

Our Fastlane® wiring solutions are custom designed and configured to meet your specific needs while still allowing for a 100% functional, pre-tested

modular installation.
The system arrives
'as-designed' to
eliminate hard wiring
and 'on-the-fly design'
common with traditional

methods. Save installation time and labor costs with quick, reliable connections from the switch gear to point-of-use.

Our total end to end solution of product and service provides power to all areas of a store: lighting/refrigeration/POS/Service areas.

### **Power Poles**

Boston Group offers a wide range of PowerPole product solutions that fulfill any power/voice and data distribtion needs with UL compliant, reliable 'plug & play' connectors.

# **Integrated Power Applications**

Fastlane Plug N Play systems provides power to all

Structural Overhead Power Grid Integrates Electrical and Mechanical elements to support the operations of a store

Powered fixture (VersaPanel®) that allows display and illumination