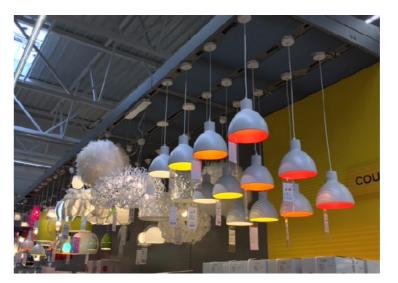

#### Dowortrack<sup>TM</sup>

Boston PowerTrack<sup>™</sup> offers a simple solution for displaying powered fixtures. With a variety of channel lengths and receptacle spacing options, Boston PowerTrack<sup>™</sup> can easily be configured to meet your specific display needs.Boston PowerTrack<sup>™</sup> is the core electrical element of all Boston Wall, Rack & Gondola Mounted Lighting Displays, Clouds, and more.

# **Integrated Power Applications**

Fastlane Plug N Play systems provides power to all

Structural Overhead Power Grid Integrates Electrical and Mechanical elements to support the operations of a store

Powered fixture (VersaPanel®) that allows display and illumination