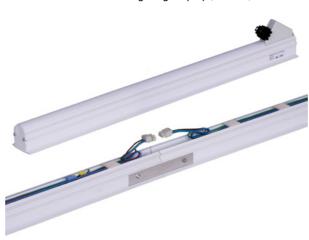

### **Boston LED GX**

T8 Tubes (IP67) & Spot, Connection cables and Components for rack, shelf and display lighting. GX LED spots can be mounted on surface or recessed.