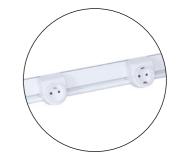

### **Boston LED GX**

T8 Tubes (IP67) & Spot, Connection cables and Components for rack, shelf and display lighting. GX LED spots can be mounted on surface or recessed.