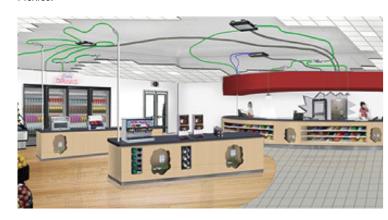

# **Integrated Power Applications**

Fastlane Plug N Play systems provides power to all

Structural Overhead Power Grid Integrates Electrical and Mechanical elements to support the operations of a store

Powered fixture (VersaPanel®) that allows display and illumination