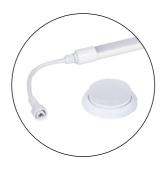

### **Boston LED GX**

T8 Tubes (IP67) & Spot, Connection cables and Components for rack, shelf and display lighting. GX LED spots can be mounted on surface or recessed.