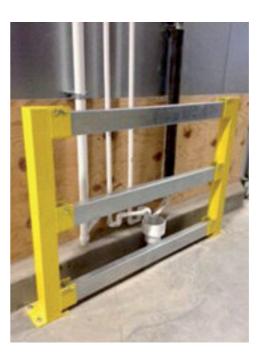

## **Multi-purose Fence Rail Guard**

Box Rail 48, Box Rail 20 and Box Rail 7 provides extreme protection for your back room and vestibule. Our complete range of Box Rail products are made of all steel components that protect against the daily punishment from fork trucks, hand trucks, equipment movers.

- Durable Protection with Easy Access.
- Bolt Down 1/2" Thick Steel Base.
- Tapered Ends.
- Galvanized Rails that do not rust.
- Flush on Aisle Side.
- Heavy Duty Gauge Steel.
- Rail Height 7".
- Installed with Concrete Bolts.
- Removable Rails.