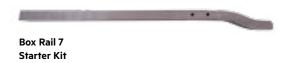

## Specification

Box Rail 7

Box Rail 7 **Galvenized Rail** 

BG-BOX7-8RL

Box Rail 7 90° Corner Galvenized

BG-BOX7-90CNR

Box Rail 7 Standard Bracket Galvenized

BG-BOX7-BRKT