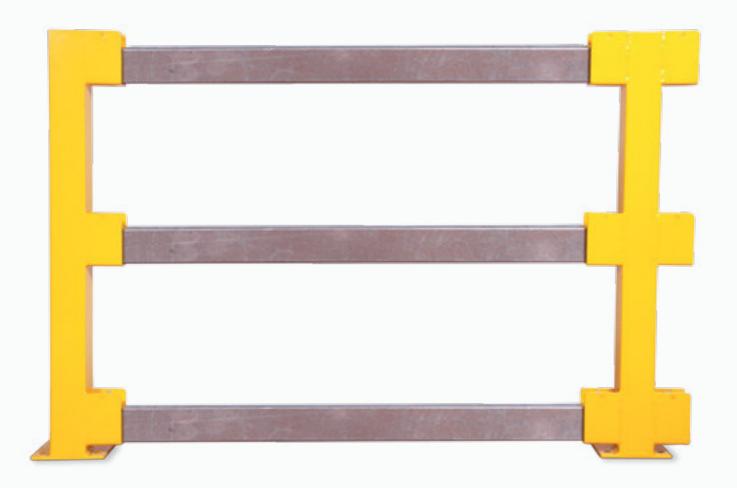

## **Multi-purose Fence Rail Guard**

Box Rail 48, Box Rail 20 and Box Rail 7 provides extreme protection for your back room and vestibule. Our complete range of Box Rail products are made of all steel components that protect against the daily punishment from fork trucks, hand trucks, equipment movers.

- Durable Protection with Easy Access.
- Bolt Down 1/2" Thick Steel Base.
- Tapered Ends.
- Galvanized Rails that do not rust.
- Flush on Aisle Side.
- Heavy Duty Gauge Steel.
- Rail Height 7".
- Installed with Concrete Bolts.
- Removable Rails.