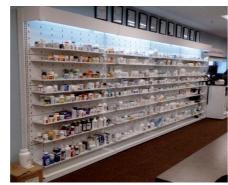

## **PHARMACY FIXTURE SOLUTIONS**

Boston Group's fixture solutions bundle a variety of materials and components to create true value. Our unique Pharmacy Fixture System integrates metal, wood, plastic, power and lighting in a modular design format that fits seamlessly into any environment. Standard or custom, Boston Group has the ability to offer the right fixture to fill any need. That's Ingenuity Applied.