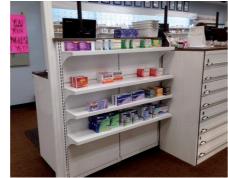

## **PHARMACY FIXTURE SOLUTIONS**

Boston Group's fixture solutions bundle a variety of materials and components to create true value. Our unique Pharmacy Fixture System integrates metal, wood, plastic, power and lighting in a modular design format that fits seamlessly into any environment. Standard or custom, Boston Group has the ability to offer the right fixture to fill any need. That's Ingenuity Applied.