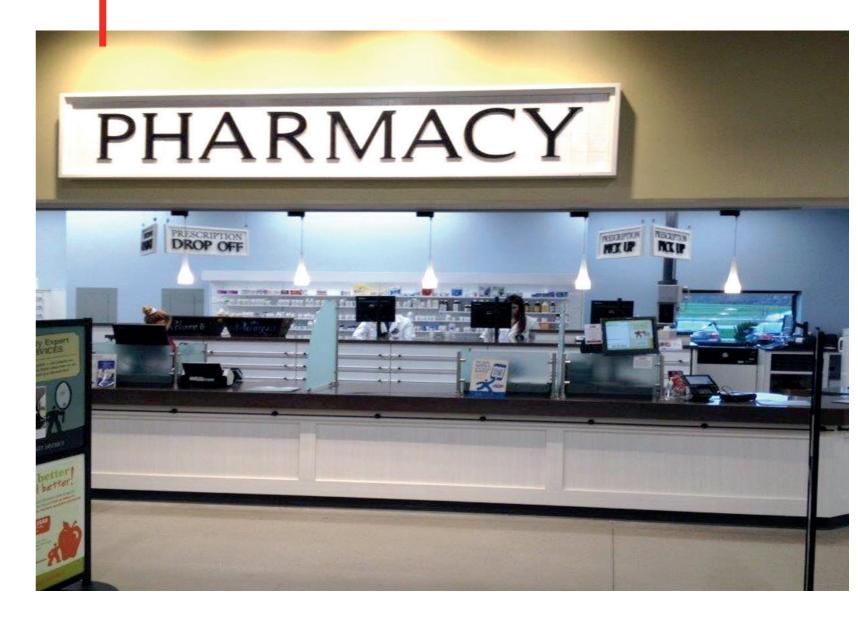

## PHARMACY FIXTURE SOLUTIONS

www.boston-group.com

## **PHARMACY FIXTURE SOLUTIONS**

Boston Group's fixture solutions bundle a variety of materials and components to create true value. Our unique Pharmacy Fixture System integrates metal, wood, plastic, power and lighting in a modular design format that fits seamlessly into any environment. Standard or custom, Boston Group has the ability to offer the right fixture to fill any need. That's Ingenuity Applied.