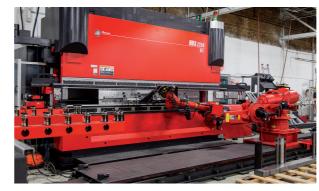

## **Production & Manufacturing**

Boston Group employs fully automated manufacturing cells that punch, bend, form and laster-cut to exact specifications, bridging concept to product release.