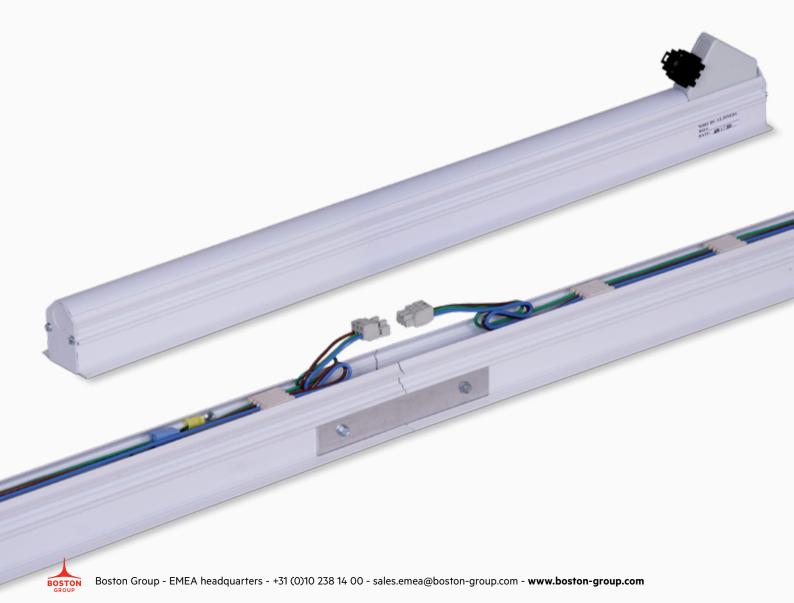

## **POWERTRACK<sup>TM</sup>**

## Modular, Custom-made, Certified

Boston PowerTrack<sup>™</sup> offers a simple solution for displaying powered fixtures. With a variety of channel lengths and receptacle spacing options, Boston PowerTrack<sup>™</sup> can easily be configured to meet your specific display needs.

A variety of accesories enhance customization and reduces installation time and cost. Maximize labor savings with our FastLane® Modular Wiring System's quick 'plug & play' electrical connection equipment.

Boston PowerTrack<sup>™</sup> is the core electrical element of all Boston Wall, Rack & Gondola Mounted Lighting Displays, Clouds, and more.

- 30 cm and 45 cm on-center receptacle spacing for maximum merchandising density.
- Pre-tested and ready to install with easy-to-follow installation instructions.
- UL and cUL listed assemblies made with high quality standards.
- KEMA certified and 120V, 20A rated assemblies.
- Accomodates lights and fans up to 22.5 kg each; maximum of 45 kg distributed over 1.8 m.
- Larger light fixtures can be supported directly from a structural ceiling with a custom Boston design.