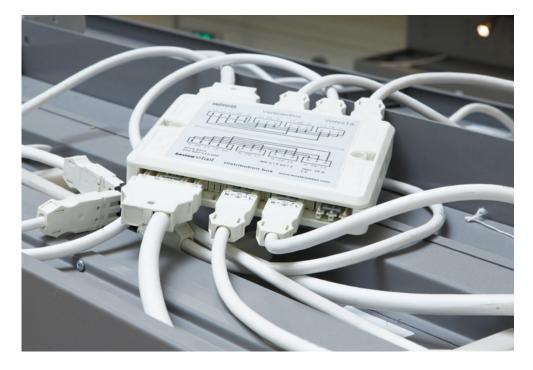

With this system you are able to combine and power our different product categories without the need of electrical hardwiring, just by plug&play. The products are available in different configurations to meet your power requirements.