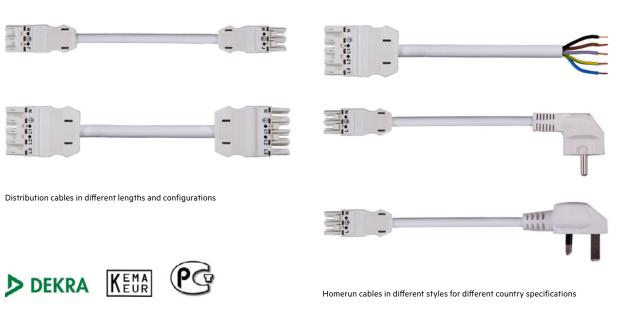

## Flexible, Safe and Certified

The wide range of power distribution components allows you to connect all products from Boston in the easiest and most cost-effective way. All components are certified and can be connected and disconnected even under load.

With this system you are able to combine and power our different product categories without the need of electrical hardwiring, just by plug&play. The products are available in different configurations to meet your power requirements.