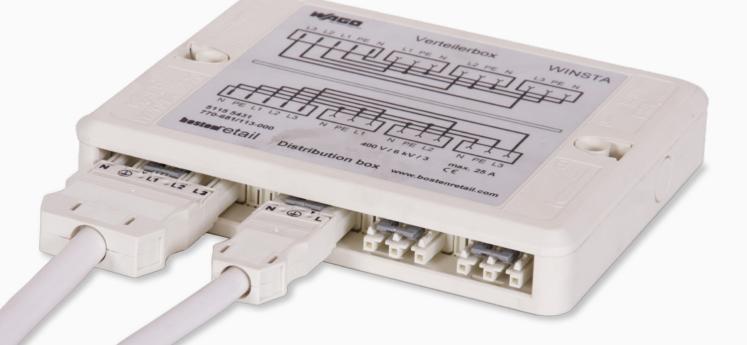

600 250 250 35 11 105 250 RUNGSPLAN 1 OUT 230 V 120 AUGFI ۲ Datt.M Notell Dis 0.308 III Indexed DT-05.017 III Asservation 1. .... 05200-167

Power distribution boxes, for the most effective powering

BOSTON