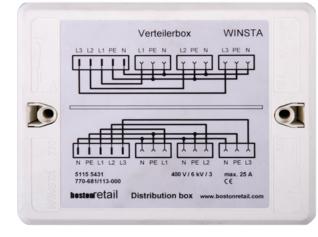

600 250 250 35 11 105 250 RUNGSPLAN 1 OUT 230 V 120 AUGFI ۲ Datt.M Notell Dis 0.308 III Indexed DT-05.017 III Asservation 1. .... 05200-167

Power distribution boxes, for the most effective powering

BOSTON