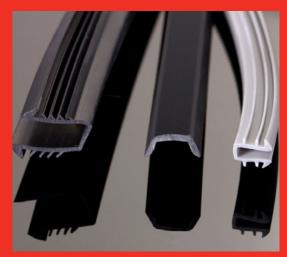

Boston Group offers a wide array of extrusions to seal and insulate doors and windows from external elements and for structural support. Our material versatility includes Rigid and Flexible PVC, Santoprene, ABS, TPR and TPE.

Here are just some of the products we offer:

- Glass Splines
- U-Channels
- Glazing Beads
- Filler Strips
- Sash Stops
- Hollow Bulbs
- Rigid GuidesWedge Gaskets
- Sweeps and Expanders
- Dual Extrusion Hollow Bulbs
- Covers/Thresholds
- Thermal Brake

Comprehensive range of extrusion options

**U** Channel

Hollow bulbs

Glass splines