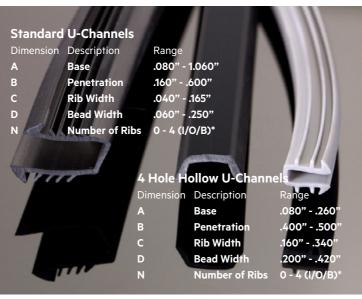

Here are just some of the products we offer:

- Glass Splines
- U-Channels
- Glazing Beads
- Filler Strips
- Sash Stops
- Hollow Bulbs
- Rigid GuidesWedge Gaskets
- Sweeps and Expanders
- Dual Extrusion Hollow Bulbs
- Covers/Thresholds
- Thermal Brake

Comprehensive range of extrusion options

**U** Channel

Hollow bulbs

Glass splines