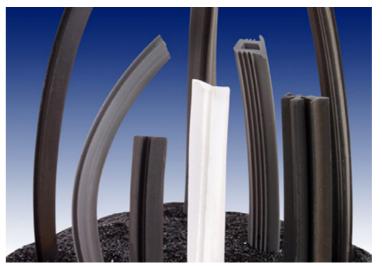

Boston Group offers a wide array of extrusions to seal and insulate doors and windows from external elements and for structural support. Our material versatility includes Rigid and Flexible PVC, Santoprene, ABS, TPR and TPE.

Here are just some of the products we offer:

- Glass Splines
- U-Channels
- Glazing Beads
- Filler Strips
- Sash Stops
- Hollow Bulbs
- Rigid GuidesWedge Gaskets
- Sweeps and Expanders
- Dual Extrusion Hollow Bulbs
- Covers/Thresholds
- Thermal Brake

Comprehensive range of extrusion options

**U** Channel

Hollow bulbs

Glass splines