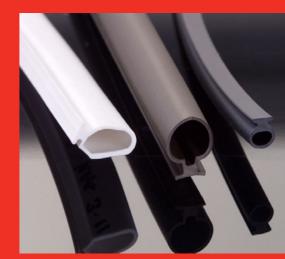

Boston Group offers a wide array of extrusions to seal and insulate doors and windows from external elements and for structural support. Our material versatility includes Rigid and Flexible PVC, Santoprene, ABS, TPR and TPE.

Here are just some of the products we offer:

- Glass Splines
- U-Channels
- Glazing Beads
- Filler Strips
- Sash Stops
- Hollow Bulbs
- Rigid GuidesWedge Gaskets
- Sweeps and Expanders
- Dual Extrusion Hollow Bulbs
- Covers/Thresholds
- Thermal Brake

Comprehensive range of extrusion options

**U** Channel

Hollow bulbs

Glass splines