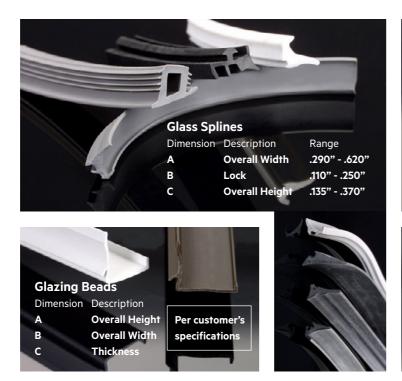

Here are just some of the products we offer:

- Glass Splines
- U-Channels
- Glazing Beads
- Filler Strips
- Sash Stops
- Hollow Bulbs
- Rigid GuidesWedge Gaskets
- Sweeps and Expanders
- Dual Extrusion Hollow Bulbs
- Covers/Thresholds
- Thermal Brake

Comprehensive range of extrusion options

**U** Channel

Hollow bulbs

Glass splines