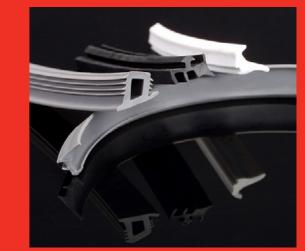

Boston Group offers a wide array of extrusions to seal and insulate doors and windows from external elements and for structural support. Our material versatility includes Rigid and Flexible PVC, Santoprene, ABS, TPR and TPE.

Boston Group offers a wide array of extrusions for structural support and to seal and insulate doors and windows from external elements.

Our impressive range of extrusion options are produced at the company's state-of-the-art facility in Youngstown, Ohio.

Here are just some of the products we offer:

- Glass Splines
- U-Channels
- Glazing Beads
- Filler Strips
- Sash Stops
- Hollow Bulbs
- Rigid GuidesWedge Gaskets
- Sweeps and Expanders
- Dual Extrusion Hollow Bulbs
- Covers/Thresholds
- Thermal Brake