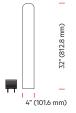

PROTECT

Available in 3" and 4" O.D.

floor

4.0" (101.6 mm) 3.0" (76.2 mm)

4.0" (101.6 mm) 3.0" (76.2 mm)

Boston Bollard 24" Double Bolt 3" O.D. 11 lbs HSB3.0-24DB

Boston Bollard 32" Double Bolt 3" O.D. 16 lbs HSB3.0-32DB

Boston Bollard 24" Double Bolt 4" O.D. 15 lbs HSB4.0-24DB

Boston Bollard 32" Double Bolt 4" O.D. 20 lbs HSB4.0-32DB