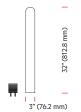

PROTECT

Available in 3" and 4" O.D.

floor

4.0" (101.6 mm) 3.0" (76.2 mm)

4.0" (101.6 mm) 3.0" (76.2 mm)

Boston Bollard 24" Double Bolt 3" O.D. 11 lbs HSB3.0-24DB

Boston Bollard 32" Double Bolt 3" O.D. 16 lbs HSB3.0-32DB