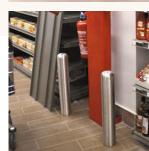

# **BOLLARD**

Removable, Stainless Steel Bollard

Part of HIPS, the Boston Bollard sharply reduces damage to expensive refrigeration and display cases, doorway entrances, corners, backroom and warehouse areas from the daily assault of pallet jacks, floor scrubbers, foot traffic and more.

### Removable, Stainless Steel Bollard

- Each 10-gauge, stainless steel bollard is 100% recyclable and contains a minimum of 60% recycled content.
- The threaded, double-bolt installation eliminates costly 3-foot drilling and the use of toxic adhesives or cement.
- Removable for easy cleaning and/or replacement.
- No exposed hardware.
- Use with HIPS for a complete, high impact floor mounted protection system.