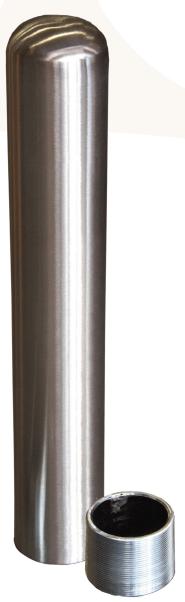

# **BOLLARD**

Removable, Stainless Steel Bollard

Part of HIPS, the Boston Bollard sharply reduces damage to expensive refrigeration and display cases, doorway entrances, corners, backroom and warehouse areas from the daily assault of pallet jacks, floor scrubbers, foot traffic and more.

### Removable, Stainless Steel Bollard

- Each 10-gauge, stainless steel bollard is 100% recyclable and contains a minimum of 60% recycled content.
- The threaded, double-bolt installation eliminates costly 3-foot drilling and the use of toxic adhesives or cement.
- Removable for easy cleaning and/or replacement.
- No exposed hardware.
- Use with HIPS for a complete, high impact floor mounted protection system.