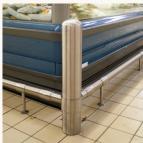

# **BOLLARD**

Removable, Stainless Steel Bollard

Part of HIPS, the Boston Bollard sharply reduces damage to expensive refrigeration and display cases, doorway entrances, corners, backroom and warehouse areas from the daily assault of pallet jacks, floor scrubbers, foot traffic and more.

### Removable, Stainless Steel Bollard

- Each 10-gauge, stainless steel bollard is 100% recyclable and contains a minimum of 60% recycled content.
- The threaded, double-bolt installation eliminates costly 3-foot drilling and the use of toxic adhesives or cement.
- Removable for easy cleaning and/or replacement.
- No exposed hardware.
- Use with HIPS for a complete, high impact floor mounted protection system.