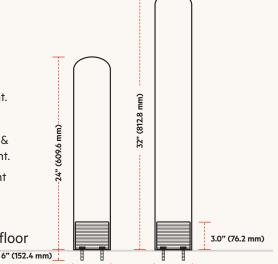

PROTECT

Available in 3" and 4" O.D.

floor

4.0" (101.6 mm) 3.0" (76.2 mm)

4.0" (101.6 mm) 3.0" (76.2 mm)

Boston Bollard 24" Double Bolt 3" O.D. 11 lbs HSB3.0-24DB

Boston Bollard 32" Double Bolt 3" O.D. 16 lbs HSB3.0-32DB

Boston Bollard 24" Double Bolt 4" O.D. 15 lbs HSB4.0-24DB

Boston Bollard 32" Double Bolt 4" O.D. 20 lbs HSB4.0-32DB