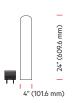

Boston Bollard 24" Double Bolt 4" O.D. 15 lbs HSB4.0-24DB

Boston Bollard 32" Double Bolt 4" O.D. 20 lbs HSB4.0-32DB