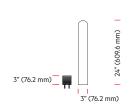

PROTECT

Available in 3" and 4" O.D.

floor

4.0" (101.6 mm) 3.0" (76.2 mm)

4.0" (101.6 mm) 3.0" (76.2 mm)

Boston Bollard 24" Double Bolt 3" O.D. 11 lbs HSB3.0-24DB

Boston Bollard 32" Double Bolt 3" O.D. 16 lbs HSB3.0-32DB